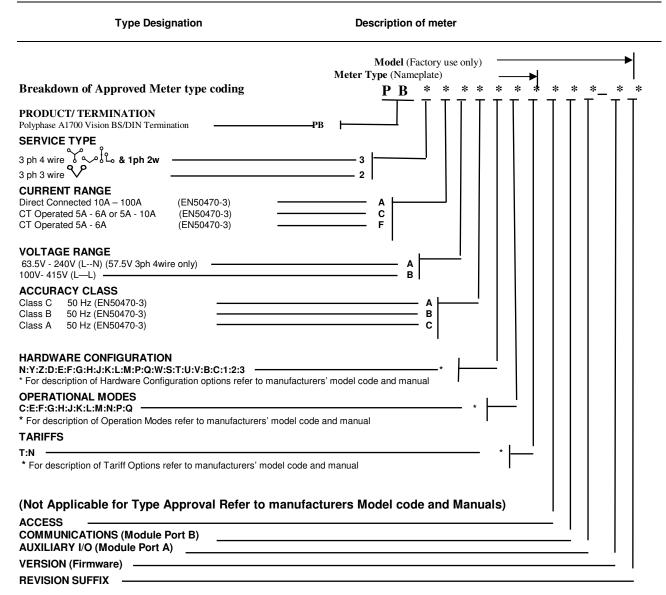

## A1700 PB2 & PB3

Polyphase, Direct connected/ Transformer Operated, Credit, Import/Export, Active/Reactive, Multi Rate, Electricity Meter Instrument Traceable Number

UK/ 0120/ SGS0023

has been assessed and certified as meeting the requirements of

## Approval Annex for EC Type Examination Cert. No. UK/ 0120/ SGS0023

| Manufacturer                                                                                                                                            | : Elster Metering Syste                                                                                                                                                      | ems                                                                                                                                                                                                                                                                   |
|---------------------------------------------------------------------------------------------------------------------------------------------------------|------------------------------------------------------------------------------------------------------------------------------------------------------------------------------|-----------------------------------------------------------------------------------------------------------------------------------------------------------------------------------------------------------------------------------------------------------------------|
| Type of Meter(s)                                                                                                                                        | : A1700 PB2 & PB3                                                                                                                                                            |                                                                                                                                                                                                                                                                       |
| Description of Meter                                                                                                                                    |                                                                                                                                                                              | ected/ Transformer Operated, Credit, Import/Export,<br>Rate, Electricity Meter                                                                                                                                                                                        |
| Accuracy Class (es)                                                                                                                                     | : A, B or C(kWh)                                                                                                                                                             | Software Version No. : 2-01302-A 2-01312-A 2-01175-A Location : Nameplate                                                                                                                                                                                             |
| Firmware Version No Location                                                                                                                            | : 2-01302-A<br>2-01312-A<br>2-01175-A<br>: Nameplate                                                                                                                         | Bill Of Materials No. : Drawing Numbers JG05201W, JG05202F, JG05203G, JG05204H, JG05205G, JG05261F, JG05262E, JG05263F, JG05264E, JG05265C, JG052012B, JG052013B, JG052014F, JG052015D, JG052020A, JG052022A, JG052023A, JG052024A, JG052025A, JG0520100F, JG0526100B |
| Meter Location                                                                                                                                          | : Indoor                                                                                                                                                                     | Sealing Type : Wire & Steel Crimp Location : 2 x Under terminal cover                                                                                                                                                                                                 |
| Integrity of Meter                                                                                                                                      | Inaccessible without : breaking seals                                                                                                                                        | Temperature Range : -25°C to +55°C                                                                                                                                                                                                                                    |
| Type of Circuit(s)                                                                                                                                      | : Three Phase Four Wire,<br>Three Phase Three Wire,<br>Two Phase Three Wire,<br>Two Phases of Three Phase<br>Four Wire,<br>Single Phase Three Wire,<br>Single Phase Two Wire | Frequency : 50Hz                                                                                                                                                                                                                                                      |
| Current Range(s) (A) :  Direct Connection  0.5-10(100)A  0.5-10(60)A  1-20(100)A  2-40(100)A  3-60(100)A  Transformer Operated  0.05-5(6)A  0.05-5(10)A |                                                                                                                                                                              | Voltage Range(s) (V) :                                                                                                                                                                                                                                                |