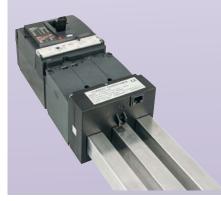

# Description

The TAS249-EW is a 90mm wide three phase measuring current transformer designed for use with the Easywire multifunction power meters. This current transformer has three 16 x 20mm holes and is available with primary currents from 60 to 160A.

### Fixing

DIN rail mounting clip, Busbar mounting and fixing feet included.

#### Installation

The TAS249-EW uses the Rayleigh Instruments Easywire technology allowing much faster installation saving you time and money.

Additionally, all our three phase current transformers have been designed with hole centres and apertures to fit most standard industrial circuit breakers.