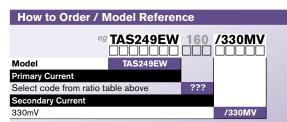

#### **Current Transformer Ratios**

Primary Current Output 60 330 060 100 330 100 125 330 125 150 330 150 160 330 160

330mV Secondary