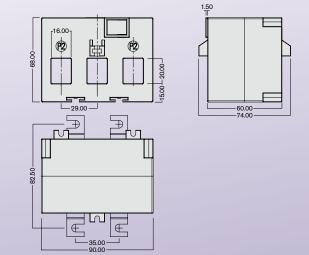

## Dimensions (mm)

- Accuracy Class 1
- Aperture: 3 @ 16 x 20mm
- Primary Current: 60 to 160A
- 29mm hole centres
- Housing Material Self extinguishing Nylon IEC185 classification VO according to UL-94
- Reference standard EN60044-8
- Weight : 500g