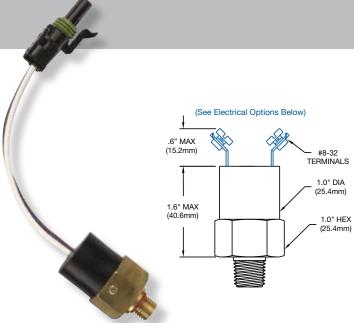

## **Operating Specifications**

Shown with WP electrical option

Set Point Range 2 - 120 PSI(.14 - 8.3 Bar)Set Point Tolerance ±1 PSI or 5% (.07 Bar) **Maximum Operating Pressure** 600 PSI (41 Bar) **Proof Pressure** 1800 PSI (124 Bar)

**Electrical Connection** See Order Chart Below for Options

Diaphragm Material Buna N 1 Million Cycle Life