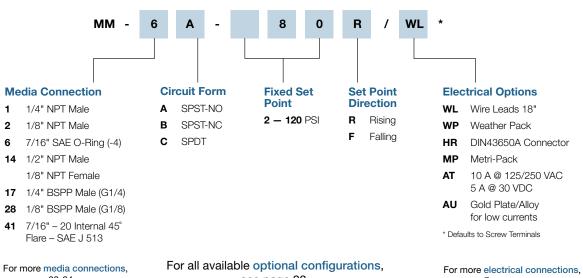

uality snap-action switch
- Factory preset
- Available in a wide range of configurations
- Economical
- Pneumatic and hydraulic applications
- NEMA 4, 13

## **Operating Specifications**

Shown with WP electrical option

Set Point Range 2 - 120 PSI(.14 - 8.3 Bar)Set Point Tolerance ±1 PSI or 5% (.07 Bar) **Maximum Operating Pressure** 600 PSI (41 Bar) **Proof Pressure** 1800 PSI (124 Bar)

Differential 8 - 16%

**Current Rating** 5 A @ 250 VAC 5 A @ 30 VDC (Resistive) **Media Connection** Standard: Brass (Optional: Aluminum, Nickel Plating,

Delrin, Zinc Plated Steel, 303 SS, 316 SS)

Circuit Form SPST-NO, SPST-NC or SPDT

**Electrical Connection** See Order Chart Below for Options

Diaphragm Material Buna N 1 Million Cycle Life

## How to Order (Example: Part Number: MM - 6A - 80R / WL)