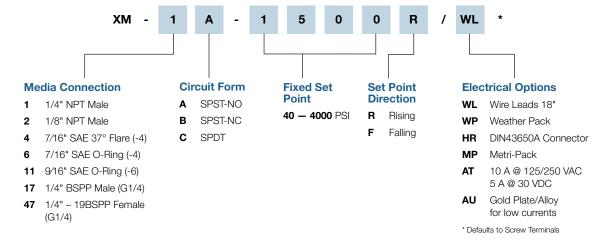

## How to Order (Example: Part Number: XM - 1A - 1500R / WL)

For more media connections, see pages 23-24.

For all available optional configurations, see page 22.

For more electrical connections, see page 7.