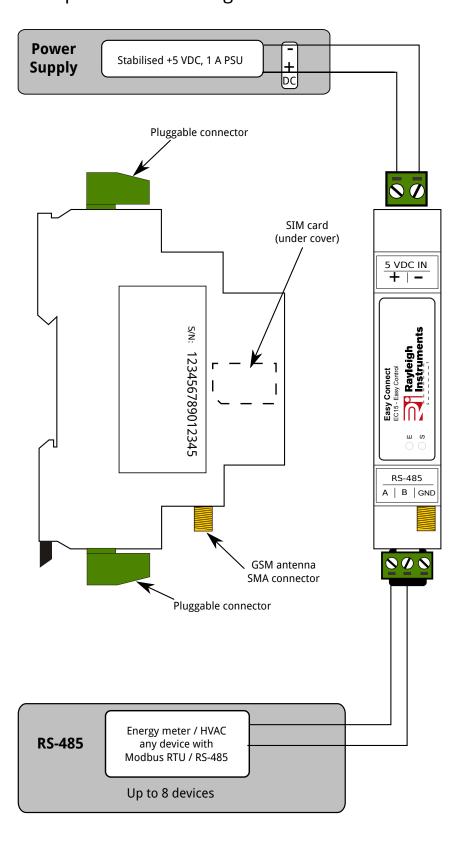

## EC15 - Easy Control

Example connection diagram

|      | Function                                                             |
|------|----------------------------------------------------------------------|
| TERM | RS-485 - terminator 120 Ohm<br>enabled (ON) / disable ( <b>OFF</b> ) |
|      |                                                                      |

## **Quick Start**

- 1. Insert SIM card. PIN code request must be disabled.
- 2. Connect 5 VDC power supply
- Setup APN using SMS command: "APN internet" where "internet" is your SIM card provider APN.
- Navigate to Rayleigh Connect: www.rayleightconnect.net and register device using Serial Number and Registration Code.