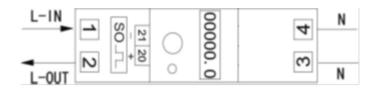

ard / Reverse              |
| Temperature Range                  | -20°C to 55°C                  |
| Max. Relative Humidity             | 75% Average / Short time value |
|                                    | 95%                            |
| Standards                          | EN62052-11 / EN62053-21        |
| Power Of Consumption               | ≤0.4W, 8VA                     |
| Pulse Output                       | 1000 Imp/kWh                   |
|                                    | RL =1 Wh/Imp                   |
|                                    | RA= 1 Wh/Imp                   |
| Pulse Width                        | 90mS                           |
| Max. Terminal Wire mm <sup>2</sup> | 10mm <sup>2</sup>              |



## KWh count resettable via front panel button



#### **Connection Diagram**





## Please Note

Installation of this device may only be performed by qualified personnel.

#### **Technical support**

In case you have any questions about our product, please contact Rayleigh Instruments on 01268749300.

#### Attention

The Meter housing is sealed. Warranty is void if the seal is broken or removed