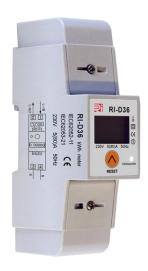

# RI-D36-80-P 230V 5/80A LCD

# Single Phase Energy Meter – 80A Direct With Pulse Output

| Current Range                      | 5/80A                          |
|------------------------------------|--------------------------------|
| Voltage Range                      | 230V                           |
| Impulse Constant (Red LED)         | 1000 Imp/kWh                   |
| Accuracy Class                     | 1                              |
| Frequency                          | 50/60 Hz                       |
| Display                            | LCD 5+1=99999. <b>9</b> kWh    |
| LCD Total Energy                   | Forward / Reverse              |
| Temperature Range                  | -20°C to 55°C                  |
| Max. Relative Humidity             | 75% Average / Short time value |
|                                    | 95%                            |
| Standards                          | EN62052-11 / EN62053-21        |
| Power Of Consumption               | ≤0.4W, 8VA                     |
| Pulse Output                       | 1000 Imp/kWh                   |
|                                    | RL =1 Wh/Imp                   |
|                                    | RA= 1 Wh/Imp                   |
| Pulse Width                        | 90mS                           |
| Max. Terminal Wire mm <sup>2</sup> | 10mm <sup>2</sup>              |